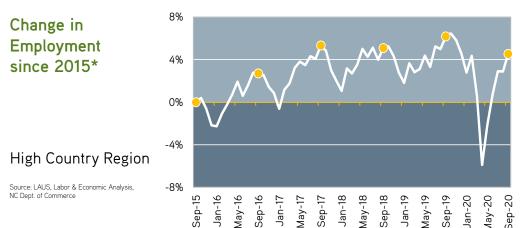

#### **REGIONAL EMPLOYMENT\***

High Country Total = 94,885

1,505 More People Working in September than previous month

1,489 Fewer People Working than same period one year ago