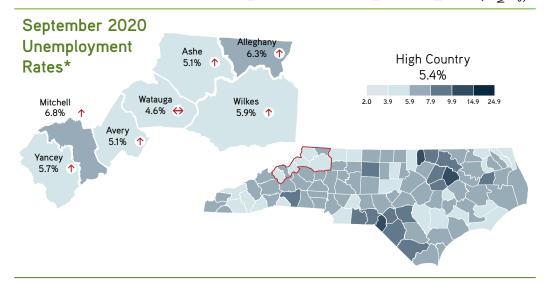

#### **UNEMPLOYMENT\***

September 2020 High Country Total = 5,413

|        | Current | Previous |
|--------|---------|----------|
| Region | 5.4%    | 5.2%     |
| NC     | 7.0%    | 6.8%     |
| US     | 7.7%    | 8.5%     |

#### Civilian Labor Force Estimates\*

| Alleghany         Labor Force         4,628         4,520         4,503         4,455           Alleghany         Employed         4,337         4,251         4,191         4,276           Unemployed         291         269         312         179           Rate         6.3         6.0         6.9         4.0           Ashe         Labor Force         13,367         12,996         13,077         13,064           Employed         12,680         12,341         12,184         12,663           Unemployed         687         655         893         391           Rate         5.1         5.0         6.8         3.0           Avery         Employed         7,621         7,521         7,618         7,522           Employed         413         395         538         235           Rate         5.1         5.0         6.6         3.0           Mitchell         Employed         413         395         538         235           Mitchell         Employed         5,640         5,567         5,609         5,900           Mitchell         Employed         30,488         30,019         30,819         30,275     <                                                                                         |           |             | September 2020 | August 2020 | July 2020 | September 2019 |
|---------------------------------------------------------------------------------------------------------------------------------------------------------------------------------------------------------------------------------------------------------------------------------------------------------------------------------------------------------------------------------------------------------------------------------------------------------------------------------------------------------------------------------------------------------------------------------------------------------------------------------------------------------------------------------------------------------------------------------------------------------------------------------------------------------------------------------------------------------------------------------------------------------------------------------------------------------------------------------------------------------------------------------------------------------------------------------------------------------------------------------------------------------------------------------------------------------------------------------------------------|-----------|-------------|----------------|-------------|-----------|----------------|
| Alleghany         Unemployed         291         269         312         179           Rate         6.3         6.0         6.9         4.0           Ashe         6.3         6.0         6.9         4.0           Ashe         13.367         12.996         13.077         13.064           Ashe         12.680         12.341         12.184         12.673           Unemployed         687         655         893         391           Ashe         5.1         5.0         6.8         3.0           Avery         Employed         7.521         7.618         7.522           Employed         413         395         538         235           Rate         5.1         5.0         6.6         3.0           Mitchell         Employed         413         395         538         235           Rate         5.1         5.0         6.6         3.0           Mitchell         Employed         5,640         5,567         5,609         5,900           Mitchell         Employed         409         382         526         234           Mate         6.8         6.4         8.6         3.8                                                                                                                               | Alleghany | Labor Force | 4,628          | 4,520       | 4,503     | 4,455          |
| Rate   A                                                                                                                                                                                                                                                                                                                                                                                                                                                                                                                                                                                                                                                                                                                                                                                                                                                                                                                                                                                                                                                                                                                                                                                                                                          |           | Employed    | 4,337          | 4,251       | 4,191     | 4,276          |
| Ashe         Labor Force         13,367         12,996         13,077         13,064           Ashe         Employed         12,680         12,341         12,184         12,673           Homeployed         687         655         893         391           Rate         5.1         5.0         6.8         3.0           Avery         Labor Force         8,034         7,916         8,156         7,757           Employed         7,621         7,521         7,618         7,522           Unemployed         413         395         538         235           Rate         5.1         5.0         6.6         3.0           Ashor Force         6,049         5,949         6,135         6,134           Employed         5,640         5,567         5,609         5,900           Mitchell         6.8         6.4         8.6         3.8           Rate         6.8         6.4         8.6         3.8           Watauga         Employed         29,078         28,649         28,823         29,374           Watauga         Unemployed         1,410         1,370         1,996         901           Rate         4                                                                                                     |           | Unemployed  | 291            | 269         | 312       | 179            |
| Ashe         Employed         12,680         12,341         12,184         12,673           Unemployed         687         655         893         391           Rate         5.1         5.0         6.8         3.0           Avery         Labor Force         8,034         7,916         8,156         7,757           Employed         7,621         7,521         7,618         7,522           Unemployed         413         395         538         235           Rate         5.1         5.0         6.6         3.0           Mitchell         Employed         5,640         5,567         5,609         5,900           Employed         409         382         526         234           Rate         6.8         6.4         8.6         3.8           Employed         29,078         28,649         28,823         29,374           Waltauga         Employed         1,410         1,370         1,996         901           Mate         4.6         4.6         6.5         3.0           Mate         4.6         4.6         6.5         3.0           Mate         4.6         4.6                                                                                                                                      |           | Rate        | 6.3            | 6.0         | 6.9       | 4.0            |
| Ashe         Unemployed         687         655         893         391           Rate         5.1         5.0         6.8         3.0           Avery         Labor Force         8,034         7,916         8,156         7,757           Employed         7,621         7,521         7,618         7,522           Unemployed         413         395         538         235           Rate         5.1         5.0         6.6         3.0           Employed         5,640         5,547         5,609         5,900           Unemployed         409         382         526         234           Rate         6.8         6.4         8.6         3.8           Employed         29,078         28,649         28,823         29,374           Unemployed         1,410         1,370         1,996         901           Rate         4.6         4.6         6.5         3.0           Wilkes         Employed         29,481         28,994         29,681         29,384           Wilkes         Employed         27,751         27,362         27,488         28,322           Unemployed         1,730         1,632                                                                                                            | Aska      | Labor Force | 13,367         | 12,996      | 13,077    | 13,064         |
| Nemployed   Rate   S.1   S.0   S.893   3.91                                                                                                                                                                                                                                                                                                                                                                                                                                                                                                                                                                                                                                                                                                                                                                                                                                                                                                                                                                                                                                                                                                                                                                                                       |           | Employed    | 12,680         | 12,341      | 12,184    | 12,673         |
| Avery         Labor Force         8,034         7,916         8,156         7,757           Employed         7,621         7,521         7,618         7,522           Unemployed         413         395         538         235           Rate         5.1         5.0         6.6         3.0           Employed         6,049         5,949         6,135         6,134           Employed         5,640         5,567         5,609         5,900           Unemployed         409         382         526         234           Rate         6.8         6.4         8.6         3.8           Employed         29,078         28,649         28,823         29,374           Unemployed         1,410         1,370         1,996         901           Rate         4.6         4.6         6.5         3.0           Wilkes         Employed         27,751         27,362         27,488         28,322           Unemployed         1,730         1,632         27,981         28,322         27,488         28,322           Unemployed         1,730         1,632         27,488         28,322         27,488         28,322         27,488 <td>Asile</td> <td>Unemployed</td> <td>687</td> <td>655</td> <td>893</td> <td>391</td> | Asile     | Unemployed  | 687            | 655         | 893       | 391            |
| Avery         Employed         7,621         7,521         7,618         7,522           Unemployed         413         395         538         235           Rate         5.1         5.0         6.6         3.0           Mitchell         Labor Force         6,049         5,949         6,135         6,134           Employed         5,640         5,567         5,609         5,900           Unemployed         409         382         526         234           Rate         6.8         6.4         8.6         3.8           Employed         29,078         28,649         28,823         29,374           Unemployed         1,410         1,370         1,996         901           Rate         4.6         4.6         6.5         3.0           Wilkes         Employed         29,481         28,994         29,681         29,384           Wilkes         Employed         27,751         27,362         27,488         28,322           Unemployed         1,730         1,632         2,193         1,062           Rate         5.9         5.6         7.4         3.6                                                                                                                                                 |           | Rate        | 5.1            | 5.0         | 6.8       | 3.0            |
| Avery         Unemployed         413         395         538         235           Rate         5.1         5.0         6.6         3.0           Mitchell         Labor Force         6,049         5,949         6,135         6,134           Employed         5,640         5,567         5,609         5,900           Unemployed         409         382         526         234           Rate         6.8         6.4         8.6         3.8           Employed         29,078         28,649         28,823         29,374           Unemployed         1,410         1,370         1,996         901           Rate         4.6         4.6         6.5         3.0           Wilkes         Employed         27,751         28,994         29,681         29,384           Wilkes         Employed         27,751         27,362         27,488         28,322           Unemployed         1,730         1,632         2,193         1,062           Rate         5,9         5,6         7,4         3,6                                                                                                                                                                                                                            |           | Labor Force | 8,034          | 7,916       | 8,156     | 7,757          |
| Nemployed   Alia   395   538   235                                                                                                                                                                                                                                                                                                                                                                                                                                                                                                                                                                                                                                                                                                                                                                                                                                                                                                                                                                                                                                                                                                                                                                                                                | •         | Employed    | 7,621          | 7,521       | 7,618     | 7,522          |
| Mitchell         Labor Force         6,049         5,949         6,135         6,134           Employed         5,640         5,567         5,609         5,900           Unemployed         409         382         526         234           Rate         6.8         6.4         8.6         3.8           Labor Force         30,488         30,019         30,819         30,275           Employed         29,078         28,649         28,823         29,374           Unemployed         1,410         1,370         1,996         901           Rate         4.6         4.6         6.5         3.0           Wilkes         Employed         27,751         28,994         29,681         29,384           Unemployed         1,730         1,632         27,488         28,322           Unemployed         1,730         1,632         2,193         1,062           Rate         5.9         5.6         7.4         3.6                                                                                                                                                                                                                                                                                                           | Avery     | Unemployed  | 413            | 395         | 538       | 235            |
| Mitchell         Employed         5,640         5,567         5,609         5,900           Unemployed         409         382         526         234           Rate         6.8         6.4         8.6         3.8           Labor Force         30,488         30,019         30,819         30,275           Employed         29,078         28,649         28,823         29,374           Unemployed         1,410         1,370         1,996         901           Rate         4.6         4.6         6.5         3.0           Employed         29,481         28,994         29,681         29,384           Employed         27,751         27,362         27,488         28,322           Unemployed         1,730         1,632         2,193         1,062           Rate         5.9         5.6         7.4         3.6                                                                                                                                                                                                                                                                                                                                                                                                        |           | Rate        | 5.1            | 5.0         | 6.6       | 3.0            |
| Mitchell         Unemployed         409         382         526         234           Rate         6.8         6.4         8.6         3.8           Watauga         Labor Force         30,488         30,019         30,819         30,275           Employed         29,078         28,649         28,823         29,374           Unemployed         1,410         1,370         1,996         901           Rate         4.6         4.6         6.5         3.0           Wilkes         Employed         27,481         28,994         29,681         29,384           Employed         27,751         27,362         27,488         28,322           Unemployed         1,730         1,632         2,193         1,062           Rate         5.9         5.6         7.4         3.6                                                                                                                                                                                                                                                                                                                                                                                                                                                    |           | Labor Force | 6,049          | 5,949       | 6,135     | 6,134          |
| Watauga         Unemployed         409         382         526         234           Rate         6.8         6.4         8.6         3.8           Watauga         Labor Force         30,488         30,019         30,819         30,275           Employed         29,078         28,649         28,823         29,374           Unemployed         1,410         1,370         1,996         901           Rate         4.6         4.6         6.5         3.0           Wilkes         Labor Force         29,481         28,994         29,681         29,384           Employed         27,751         27,362         27,488         28,322           Unemployed         1,730         1,632         2,193         1,062           Rate         5.9         5.6         7.4         3.6                                                                                                                                                                                                                                                                                                                                                                                                                                                  | Mitchell  | Employed    | 5,640          | 5,567       | 5,609     | 5,900          |
| Watauga         Labor Force         30,488         30,019         30,819         30,275           Employed         29,078         28,649         28,823         29,374           Unemployed         1,410         1,370         1,996         901           Rate         4.6         4.6         6.5         3.0           Employed         29,481         28,994         29,681         29,384           Employed         27,751         27,362         27,488         28,322           Unemployed         1,730         1,632         2,193         1,062           Rate         5.9         5.6         7.4         3.6                                                                                                                                                                                                                                                                                                                                                                                                                                                                                                                                                                                                                        |           | Unemployed  | 409            | 382         | 526       | 234            |
| Watauga         Employed         29,078         28,649         28,823         29,374           Unemployed         1,410         1,370         1,996         901           Rate         4.6         4.6         6.5         3.0           Labor Force         29,481         28,994         29,681         29,384           Employed         27,751         27,362         27,488         28,322           Unemployed         1,730         1,632         2,193         1,062           Rate         5.9         5.6         7.4         3.6                                                                                                                                                                                                                                                                                                                                                                                                                                                                                                                                                                                                                                                                                                       |           | Rate        | 6.8            | 6.4         | 8.6       | 3.8            |
| Watauga         Unemployed         1,410         1,370         1,996         901           Rate         4.6         4.6         6.5         3.0           Wilkes         Labor Force         29,481         28,994         29,681         29,384           Employed         27,751         27,362         27,488         28,322           Unemployed         1,730         1,632         2,193         1,062           Rate         5.9         5.6         7.4         3.6                                                                                                                                                                                                                                                                                                                                                                                                                                                                                                                                                                                                                                                                                                                                                                       | Watauga   | Labor Force | 30,488         | 30,019      | 30,819    | 30,275         |
| Wilkes         Unemployed         1,410         1,370         1,996         901           Rate         4.6         4.6         6.5         3.0           Labor Force         29,481         28,994         29,681         29,384           Employed         27,751         27,362         27,488         28,322           Unemployed         1,730         1,632         2,193         1,062           Rate         5.9         5.6         7.4         3.6                                                                                                                                                                                                                                                                                                                                                                                                                                                                                                                                                                                                                                                                                                                                                                                       |           | Employed    | 29,078         | 28,649      | 28,823    | 29,374         |
| Wilkes         Labor Force         29,481         28,994         29,681         29,384           Unemployed         27,751         27,362         27,488         28,322           Unemployed         1,730         1,632         2,193         1,062           Rate         5.9         5.6         7.4         3.6                                                                                                                                                                                                                                                                                                                                                                                                                                                                                                                                                                                                                                                                                                                                                                                                                                                                                                                               |           | Unemployed  | 1,410          | 1,370       | 1,996     | 901            |
| Wilkes         Employed         27,751         27,362         27,488         28,322           Unemployed         1,730         1,632         2,193         1,062           Rate         5.9         5.6         7.4         3.6                                                                                                                                                                                                                                                                                                                                                                                                                                                                                                                                                                                                                                                                                                                                                                                                                                                                                                                                                                                                                   |           | Rate        | 4.6            | 4.6         | 6.5       | 3.0            |
| Wilkes         Unemployed         1,730         1,632         2,193         1,062           Rate         5.9         5.6         7.4         3.6                                                                                                                                                                                                                                                                                                                                                                                                                                                                                                                                                                                                                                                                                                                                                                                                                                                                                                                                                                                                                                                                                                  |           | Labor Force | 29,481         | 28,994      | 29,681    | 29,384         |
| Unemployed     1,730     1,632     2,193     1,062       Rate     5.9     5.6     7.4     3.6                                                                                                                                                                                                                                                                                                                                                                                                                                                                                                                                                                                                                                                                                                                                                                                                                                                                                                                                                                                                                                                                                                                                                     | Wilkes    | Employed    | 27,751         | 27,362      | 27,488    | 28,322         |
|                                                                                                                                                                                                                                                                                                                                                                                                                                                                                                                                                                                                                                                                                                                                                                                                                                                                                                                                                                                                                                                                                                                                                                                                                                                   |           | Unemployed  | 1,730          | 1,632       | 2,193     | 1,062          |
| Labor Force 8,251 8,144 8,115 8,586                                                                                                                                                                                                                                                                                                                                                                                                                                                                                                                                                                                                                                                                                                                                                                                                                                                                                                                                                                                                                                                                                                                                                                                                               |           | Rate        | 5.9            | 5.6         | 7.4       | 3.6            |
|                                                                                                                                                                                                                                                                                                                                                                                                                                                                                                                                                                                                                                                                                                                                                                                                                                                                                                                                                                                                                                                                                                                                                                                                                                                   | Yancey    | Labor Force | 8,251          | 8,144       | 8,115     | 8,586          |
| Employed 7,778 7,689 7,498 8,307                                                                                                                                                                                                                                                                                                                                                                                                                                                                                                                                                                                                                                                                                                                                                                                                                                                                                                                                                                                                                                                                                                                                                                                                                  |           | Employed    | 7,778          | 7,689       | 7,498     | 8,307          |
| Unemployed 473 455 617 279                                                                                                                                                                                                                                                                                                                                                                                                                                                                                                                                                                                                                                                                                                                                                                                                                                                                                                                                                                                                                                                                                                                                                                                                                        |           | Unemployed  | 473            | 455         | 617       | 279            |
| Rate 5.7 5.6 7.6 3.2                                                                                                                                                                                                                                                                                                                                                                                                                                                                                                                                                                                                                                                                                                                                                                                                                                                                                                                                                                                                                                                                                                                                                                                                                              |           | Rate        | 5.7            | 5.6         | 7.6       | 3.2            |