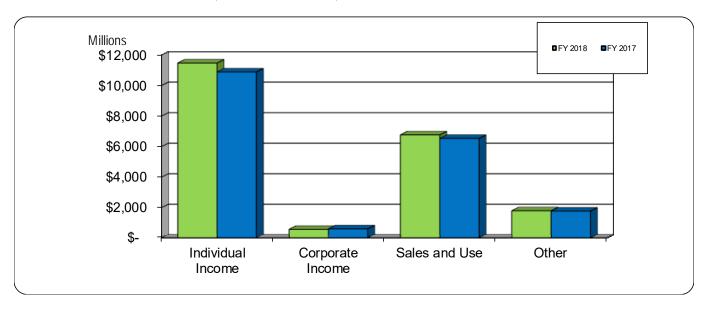

venues as well as the increase/decrease from the prior year.

For fiscal year 2018, when compared to the prior year through May 31, actual net tax and non-tax revenues increased by \$834.9 million, or 4.0%. Tax revenues through May 2018 increased by \$803.3 million, or 4.1%, and non-tax revenues increased by \$31.6 million, or 3.9%.

The Fiscal Research Division estimates that General Fund revenue through May 2018, is \$252.8 million above the revenue target. The revenue targets are monthly projections based on the May 2017 consensus forecast, 2017 session adjustments, and previous monthly collection trends.

Revenues and expenditures never occur evenly over the course of the fiscal year.

### GENERAL FUND – REVERTING ACTUAL TAX REVENUES

FISCAL YEAR-TO-DATE MAY 31, 2018 AND MAY 31, 2017



The graph above compares the year-to-date tax revenues for the current and prior fiscal years.

### GENERAL FUND - REVERTING ACTUAL NON-TAX REVENUES

FISCAL YEAR-TO-DATE MAY 31, 2018 AND MAY 31, 2017



The graph above compares the year-to-date non-tax revenues for the current and prior fiscal years.

### GENERAL FUND – REVERTING APPROPRIATION EXPENDITURES

FISCAL YEAR-TO-DATE MAY 31, 2018 AND MAY 31, 2017 Expressed in Millions

|                                          |             |            |           | Percent | Percent<br>Approp<br>Expend | riation |
|------------------------------------------|-------------|------------|-----------|---------|-----------------------------|---------|
| Current Operations                       | FY 2018     | FY 2017    | Change    | Change  | FY