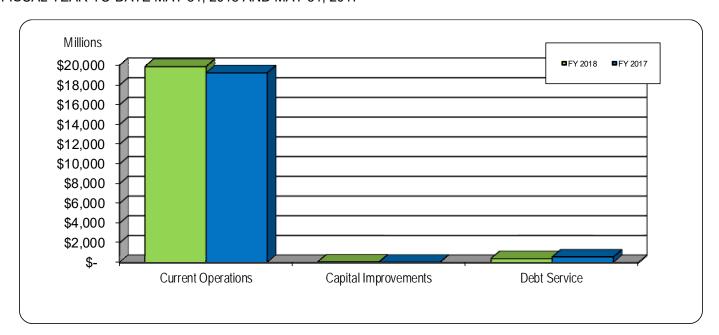

|                             |         |
| Funded by General Fund                   | 49.7        | 26.1       | 23.6      | 90.4%   | 0.2%                        | 0.1%    |
| Debt Service                             | 403.2       | 559.6      | (156.4)   | (27.9%) | 2.0%                        | 2.8%    |
| Total Appropriation Expenditures         | \$ 20,325.1 | \$19,828.5 | \$ 496.6  | 2.5%    | 100.0%                      | 100.0%  |

A negative appropriation expenditure indicates that a budget code has actual receipts that exceed actual expenditures.

The schedule above summarizes appropriation expenditures by function for the current and prior fiscal years.

#### GENERAL FUND – REVERTING ACTUAL APPROPRIATION EXPENDITURES

FISCAL YEAR-TO-DATE MAY 31, 2018 AND MAY 31, 2017



The graph above compares appropriation expenditures by major category for the current and prior fiscal years.

Actual appropriation expenditures through May 2018 were more than actual appropriation expenditures through May 2017 by \$496.6 million, or 2.5%. Appropriation expenditures for current operations (exclusive of appropriation expenditures for capital improvements and debt service) through May 2018 were more than appropriation expenditures through May 2017 by \$629.4 million, or 3.3%.

# GENERAL FUND - REVERTING APPROPRIATION EXPENDITURES, BUDGET, AND PERCENT EXPENDED

FOR THE MONTH OF MAY 2018 AND 2017, AND FISCAL YEAR-TO-DATE

Expressed In Millions

| ,                                            |                       |          | priation<br>nditures |                  |