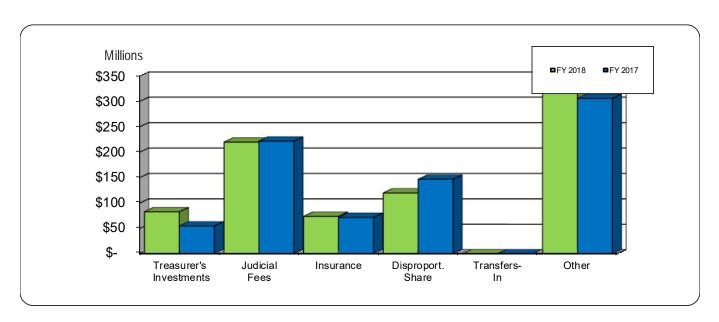

0%. Tax revenues through May 2018 increased by \$803.3 million, or 4.1%, and non-tax revenues increased by \$31.6 million, or 3.9%.

The Fiscal Research Division estimates that General Fund revenue through May 2018, is \$252.8 million above the revenue target. The revenue targets are monthly projections based on the May 2017 consensus forecast, 2017 session adjustments, and previous monthly collection trends.

Revenues and expenditures never occur evenly over the course of the fiscal year.

### GENERAL FUND – REVERTING ACTUAL TAX REVENUES

FISCAL YEAR-TO-DATE MAY 31, 2018 AND MAY 31, 2017



The graph above compares the year-to-date tax revenues for the current and prior fiscal years.

### GENERAL FUND - REVERTING ACTUAL NON-TAX REVENUES

FISCAL YEAR-TO-DATE MAY 31, 2018 AND MAY 31, 2017



The graph above compares the year-to-date non-tax revenues for the current and prior fiscal years.

### GENERAL FUND – REVERTING APPROPRIATION EXPENDITURES

FISCAL YEAR-TO-DATE MAY 31, 2018 AND MAY 31, 2017 Expressed in Millions

|                                          |             |            |           | Percent | Percent<br>Approp<br>Expend | riation |
|------------------------------------------|-------------|------------|-----------|---------|-----------------------------|---------|
| Current Operations                       | FY 2018     | FY 2017    | Change    | Change  | FY 2018                     | FY 2017 |
| General Government                       | \$ 343.0    | \$ 380.4   | \$ (37.4) | (9.8%)  | 1.7%                        | 1.9%    |
| Education