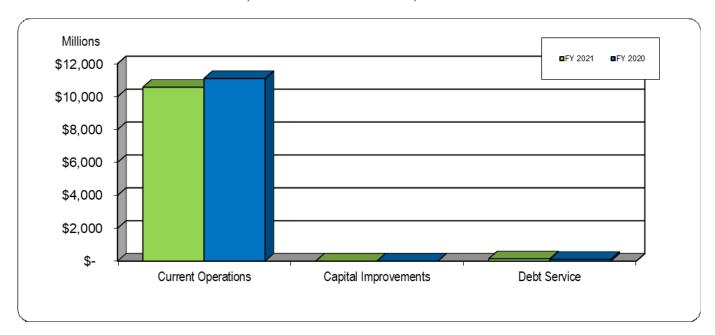

### GENERAL FUND – REVERTING ACTUAL APPROPRIATION EXPENDITURES

FISCAL YEAR-TO-DATE DECEMBER 31, 2020 AND DECEMBER 31, 2019

The graph above compares appropriation expenditures by major category for the current and prior fiscal years.

Actual appropriation expenditures through December 2020 were less than actual appropriation expenditures through December 2019 by \$494.7 million, or 4.4%. Appropriation expenditures for current operations (exclusive of appropriation expenditures for capital improvements and debt service) through December 2020 were less than appropriation expenditures through December 2019 by \$530 million, or 4.8%.