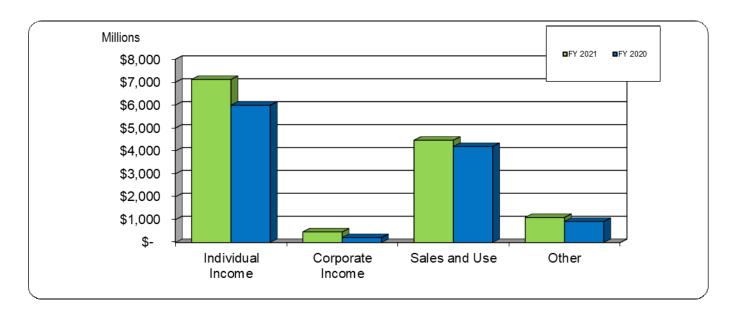

## GENERAL FUND – REVERTING ACTUAL TAX REVENUES

FISCAL YEAR-TO-DATE DECEMBER 31, 2020 AND DECEMBER 31, 2019

The graph above compares the year-to-date tax revenues for the current and prior fiscal years.