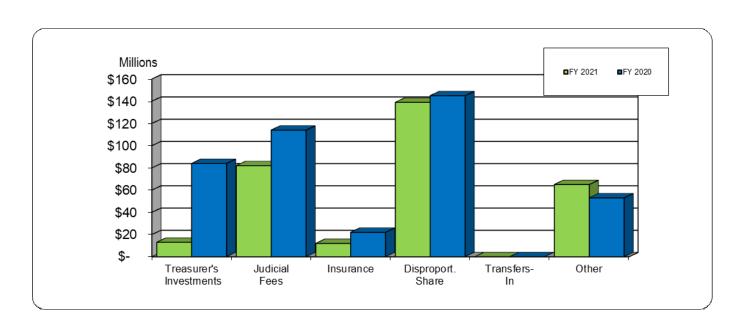

# GENERAL FUND – REVERTING ACTUAL NON-TAX REVENUES

FISCAL YEAR-TO-DATE DECEMBER 31, 2020 AND DECEMBER 31, 2019

The graph above compares the year-to-date non-tax revenues for the current and prior fiscal years.