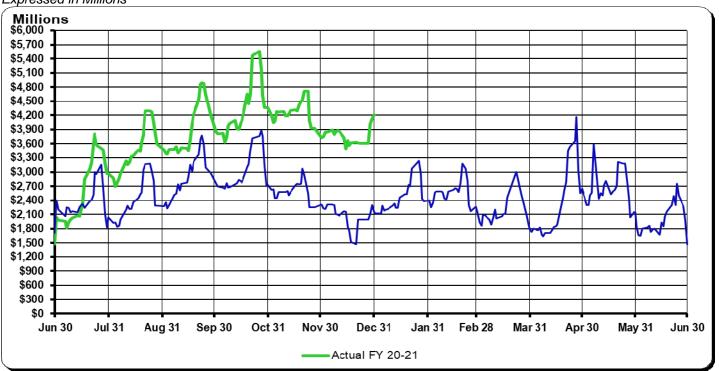

Revenues and expenditures never occur evenly over the course of the fiscal year.